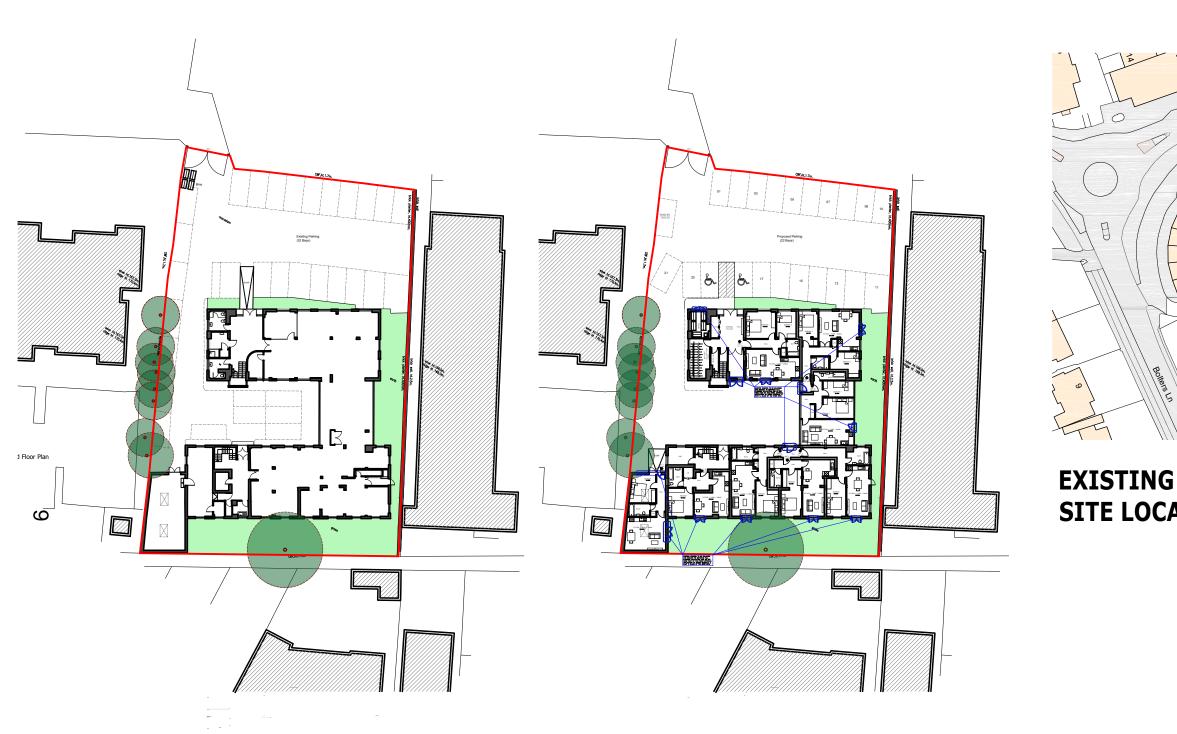

The consented site layout for 22/01066/PAP3MA (which gave prior approval for the conversion of the existing office building into 19 flats) is provided at **Appendix C**.

| Roral Control |  | EXISTING PADDOCK |                                                                                             |              |     |
|-------------------------------------------------------------------------------------------------------------------------------------------------------------------------------------------------------------------------------------------------------------------------------------------------------------------------------------------------------------------------------------------------------------------------------------------------------------------------------------------------------------------------------------------------------------------------------------------------------------------------------------------------------------------------------------------------------------------------------------------------------------------------------------------------------------------------------------------------------------------------------------------------------------------------------------------------------------------------------------------------------------------------------------------------------------------------------------------------------------------------------------------------------------------------------------------------------------------------------------------------------------------------------------------------------------------------------------------------------------------------------------------------------------------------------------------------------------------------------------------------------------------------------------------------------------------------------------------------------------------------------------------------------------------------------------------------------------------------------------------------------------------------------------------------------------------------------------------------------------------------------------------------------------------------------------------------------------------------------------------------------------------------------------------------------------------------------------------------------------------------------|--|------------------|---------------------------------------------------------------------------------------------|--------------|-----|
|                                                                                                                                                                                                                                                                                                                                                                                                                                                                                                                                                                                                                                                                                                                                                                                                                                                                                                                                                                                                                                                                                                                                                                                                                                                                                                                                                                                                                                                                                                                                                                                                                                                                                                                                                                                                                                                                                                                                                                                                                                                                                                                               |  |                  | Project<br>65 LONESOM<br>REIGATE<br>Drawing<br>PROPOSED F<br>PLAN<br>Scale Da<br>1.500 @ A2 | PADDOCK ACCE | ESS |

# Appendix C

8 Bolters Lane, Banstead Surrey, SM7 2AR JOB TITLE:

DRAWING TITLE:

Change of use into 19 residential units

SITE LOCATION PLAN, EXISTING AND PROPSED BLOCK PLANS

This page is intentionally left blank