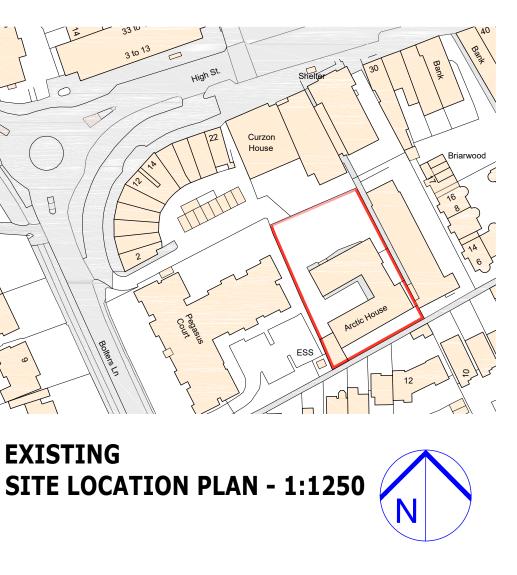

#### ITEM NO: 8 PLANNING APPLICATION: 22/01595/F – 8 Bolters Lane, Banstead

An amended location and block plan (plan no: P9/001 Rev C) has been provided (**Appendix B**) which has corrected the red lines so that they are consistent across the plans This plan has been added to the list of approved plans in condition 1 as follows:

## Appendix B

8 Bolters Lane, Banstead Surrey, SM7 2AR

SITE

Extension to create 3 flats to existing building

DRAWING TITLE:

SITE LOCATION PLAN, EXISTING AND PROPSE

|                | scale:<br>1:500@A3<br>1:1250@A3 | DATE:<br>30/03/21   |
|----------------|---------------------------------|---------------------|
| ED BLOCK PLANS | DRAWING No.:<br><b>P9/001</b>   | 22.11.2022<br>Rev C |