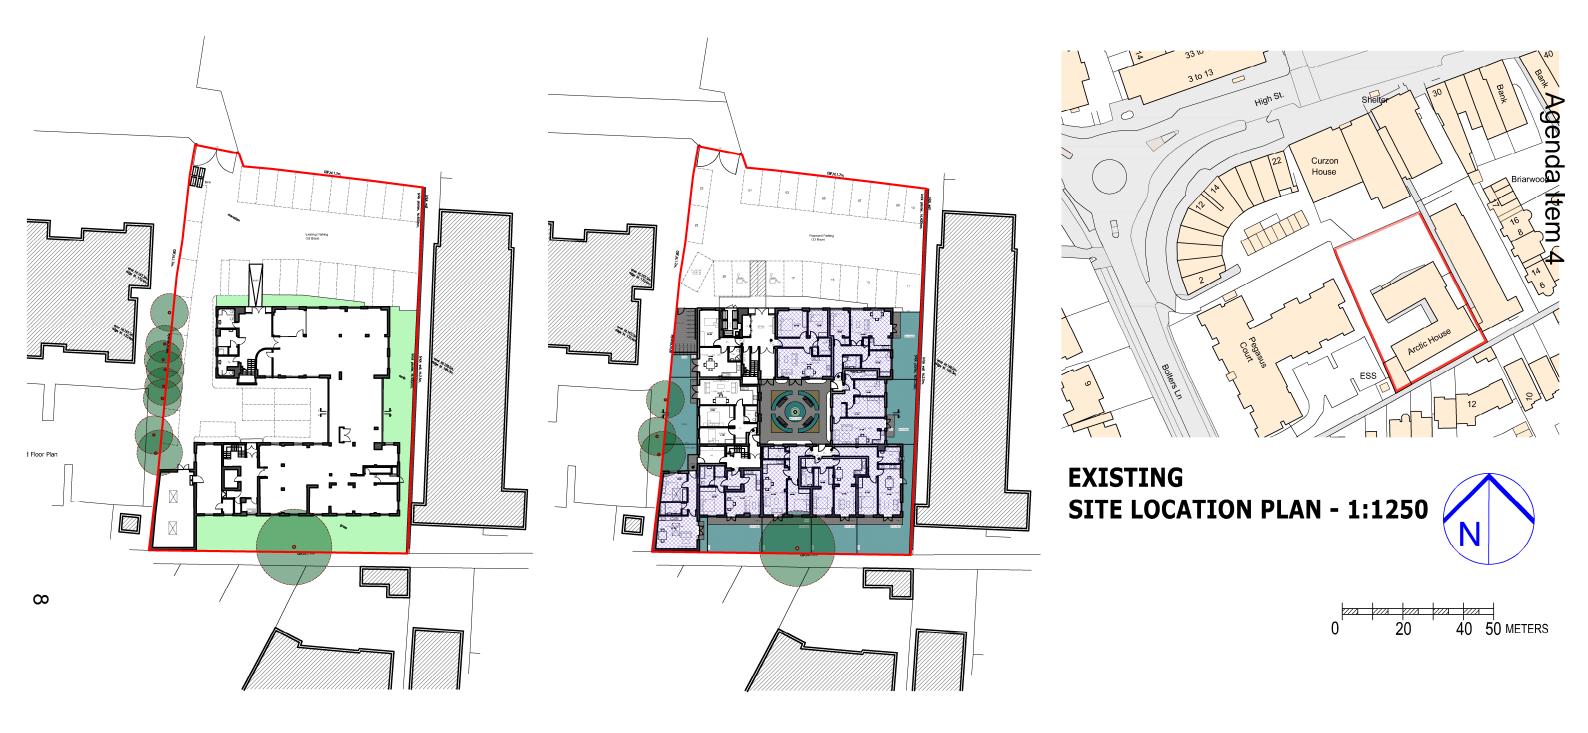

#### ITEM NO: 8 PLANNING APPLICATION: 22/01595/F – 8 Bolters Lane, Banstead

An amended location and block plan (plan no: P9/001 Rev C) has been provided (**Appendix B**) which has corrected the red lines so that they are consistent across the plans This plan has been added to the list of approved plans in condition 1 as follows:

## Agenda Item 4

| Plan Type<br>Location Plan<br>Floor Plan<br>Floor Plan<br>Section Plan<br>Elevation Plan<br>Elevation Plan<br>Floor Plan<br>Floor Plan<br>Floor Plan<br>Section Plan<br>Elevation Plan<br>Elevation Plan<br>Elevation Plan | <b>Reference</b><br>P9/001<br>P9/008<br>P9/009<br>P9/010<br>P9/011<br>P9/012<br>P9/013<br>P9/016<br>P9/002<br>P9/003<br>P9/004<br>P9/005<br>P9/006<br>P9/007<br>P9/000 | Version<br>Rev C<br>Rev A<br>Rev A<br>Rev A<br>Rev A<br>Rev A<br>Rev A | Date Received<br>22.11.2022<br>16.08.2022<br>16.08.2022<br>16.08.2022<br>16.08.2022<br>16.08.2022<br>16.08.2022<br>16.08.2022<br>16.08.2022<br>14.07.2022<br>14.07.2022<br>14.07.2022<br>14.07.2022<br>14.07.2022<br>14.07.2022<br>20.07.2022 |
|----------------------------------------------------------------------------------------------------------------------------------------------------------------------------------------------------------------------------|------------------------------------------------------------------------------------------------------------------------------------------------------------------------|------------------------------------------------------------------------|-----------------------------------------------------------------------------------------------------------------------------------------------------------------------------------------------------------------------------------------------|
|                                                                                                                                                                                                                            |                                                                                                                                                                        |                                                                        |                                                                                                                                                                                                                                               |
| Section Plan<br>Roof Plan                                                                                                                                                                                                  | P9/014<br>P9/015                                                                                                                                                       |                                                                        | 14.07.2022<br>20.07.2022                                                                                                                                                                                                                      |
|                                                                                                                                                                                                                            |                                                                                                                                                                        |                                                                        |                                                                                                                                                                                                                                               |

## Appendix B

8 Bolters Lane, Banstead Surrey, SM7 2AR

SITE

Extension to create 3 flats to existing building

DRAWING TITLE:

SITE LOCATION PLAN, EXISTING AND PROPSE

|                | scale:<br>1:500@A3<br>1:1250@A3 | DATE:<br>30/03/21   |
|----------------|---------------------------------|---------------------|
| ED BLOCK PLANS | DRAWING No.:<br><b>P9/001</b>   | 22.11.2022<br>Rev C |