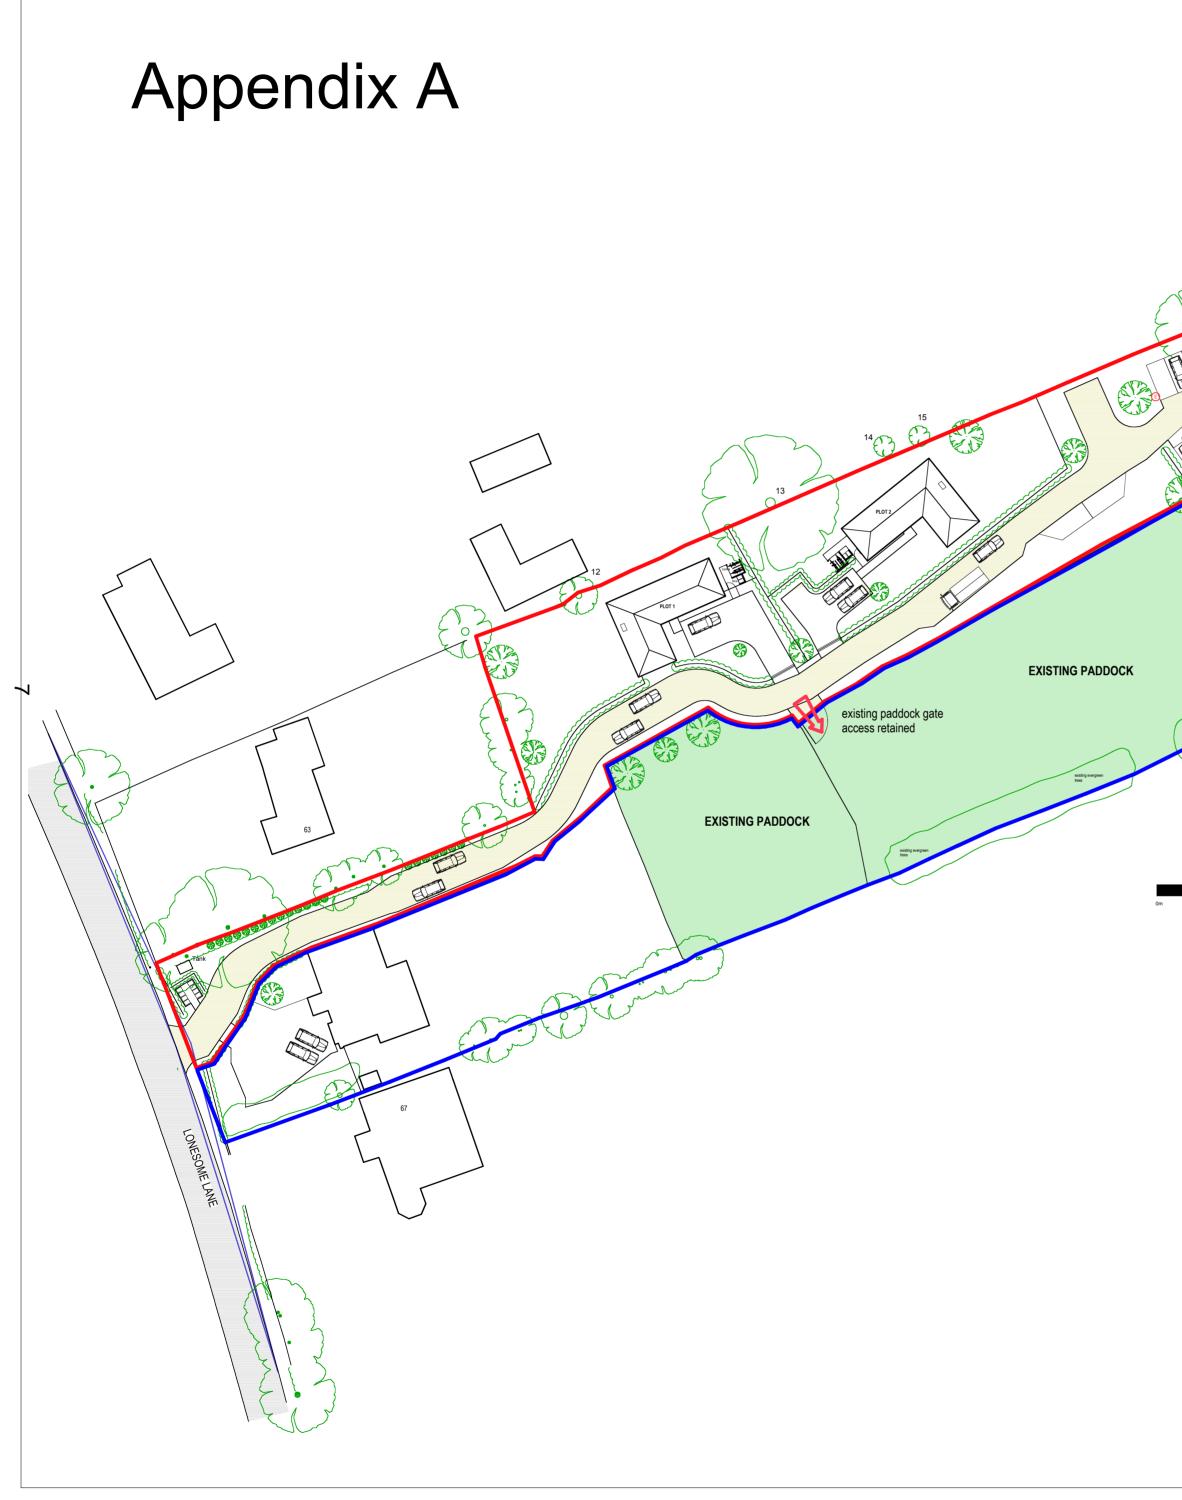

## ITEM NO: 5 PLANNING APPLICATION: 22/01421/F Land to the rear of 65 Lonesome Lane, Reigate

An additional block plan showing access to the paddocks (plan no:392 D07) has been provided (**Appendix A**) This plan has been added to the list of approved plans in condition 1 as follows:

| Plan Type        | Reference         | Version | Date Received |
|------------------|-------------------|---------|---------------|
| Location Plan    | X-02              |         | 22.06.2022    |
| Survey Plan      | 160422/DET        |         | 22.06.2022    |
| Other Plan       | 160422/Vols       |         | 22.06.2022    |
| Elevation Plan   | 160422/Structure2 |         | 22.06.2022    |
| Elevation Plan   | 160422/Structure1 |         | 22.06.2022    |
| Elevation Plan   | 160422/Structure4 |         | 22.06.2022    |
| Elevation Plan   | 160422/Structure3 |         | 22.06.2022    |
| Elevation Plan   | 160422/Stables    |         | 22.06.2022    |
| Elevation Plan   | 160422/Container2 | 2       | 22.06.2022    |
| Elevation Plan   | 160422/Container1 |         | 22.06.2022    |
| Elevation Plan   | 160422/Cattery    |         | 22.06.2022    |
| Elevation Plan   | 160422/Barn       |         | 22.06.2022    |
| Location Plan    | D-06              | В       | 05.09.2022    |
| Proposed Plans   | D-05              | В       | 14.07.2022    |
| Site Layout Plan | X-01              | А       | 14.07.2022    |
| Proposed Plans   | D-05              | С       | 19.10.2022    |
| Site Layout Plan | D-01              | E       | 19.10.2022    |
| Proposed Plans   | D-02              | В       | 19.10.2022    |

## Agenda Item 4

| Proposed Plans   | D-03    | С | 19.10.2022 |
|------------------|---------|---|------------|
| Proposed Plans   | D-04    | С | 19.10.2022 |
| Other Plan       | NJC-001 | 1 | 13.10.2022 |
| Site Layout Plan | D-07    |   | 22.11.2022 |